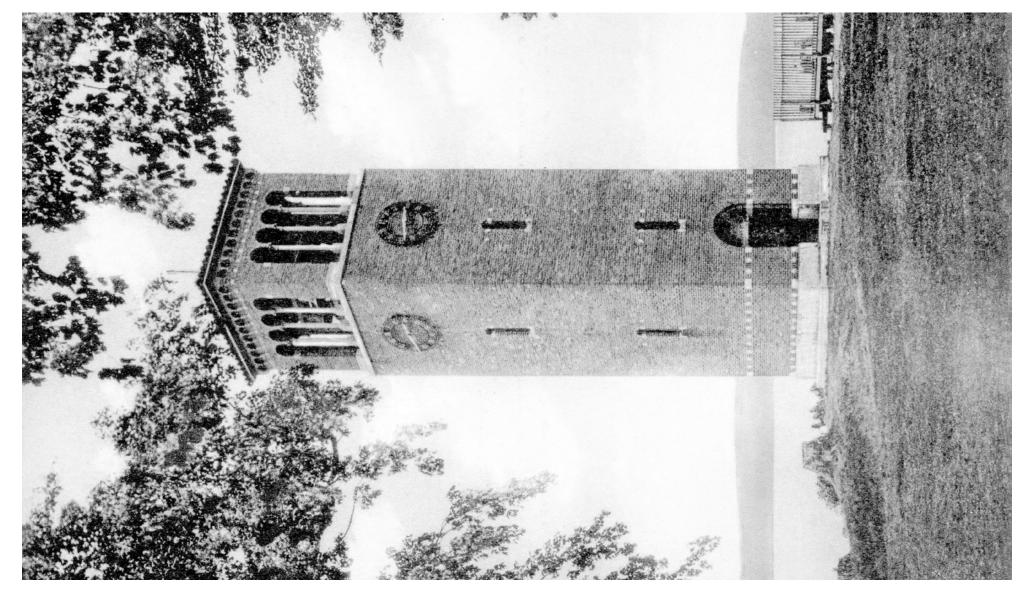

#### #ColorOurCollections

Hall of Philosophy, B&W postcard, ca. 1914 [2006.03.10.b]

For more coloring pages, visit ColorOurCollections.org

Share your creation with us!

Miller Bell Tower, B&W Postcard, ca. 1915 [2006.11.06.w]