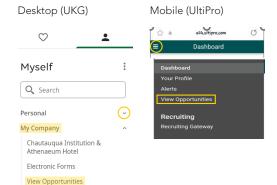

#### Mobile (UltiPro)

### Desktop (UKG)

Mobile Device Users will have a mobile friendly version of the employee portal.

#### **Desktop Users**

- ☐ Click the **Myself icon** (person silhouette on upper-left side)
- ☐ Click the **My Company** arrow (right). A menu drops down.
- ☐ Click **View Opportunities**. A job listing page opens.

#### **Mobile Device Users**

- ☐ Click the **Hamburger icon** (triple bar) to open the menu
- ☐ Click **View Opportunities**. A job listing page opens.

Go to next page