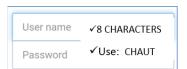

## Step 2: Log in to your Employee Portal Account

- ☐ Enter your username (8 characters):
  - First 3-letters of your FIRST NAME; and
  - First letter of your LAST NAME; and
  - Last 4-DIGITS of your SOCIAL SECURITY NUMBER
  - Example: Username for John Smith would be: JohS1234
- ☐ Password: Use the temporary password **CHAUT** (all caps)
  - Change your password when prompted; be sure to write it down in a safe place for future use
  - Follow the password requirements (right) to create your new password
  - A password change confirmation email will be sent from the system to your account email